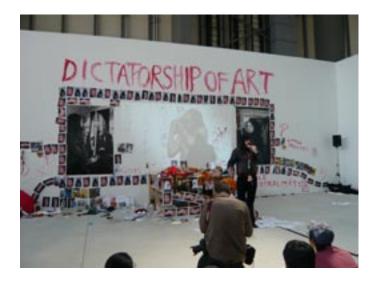

## **Jonathan Meese**

DR.NO-METABOLISM IN MOOMINGYM like SOL-DIER-FLASH-BLUE de MING (BABYKINGKONG IS BACK IN FANTOMAS-GYM, thanks... 1912-2012)

2008

Performance on September 12, 2008

Courtesy of the Artist and Contemporary Fine Arts, Berlin Photo: Yokohama Triennale